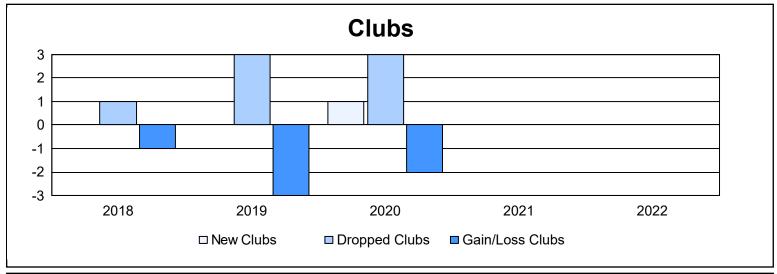

District 202 J As of June 2022 Cumulative

| Year      | New<br>Clubs | Dropped<br>Clubs | Gain/<br>Loss<br>Clubs | New<br>Members | Charter<br>Members | Reinstate<br>Members | Transfer<br>Members | Total<br>Member<br>Added | Total<br>Members<br>Dropped | Gain/<br>Loss<br>Members |
|-----------|--------------|------------------|------------------------|----------------|--------------------|----------------------|---------------------|--------------------------|-----------------------------|--------------------------|
| 2017-2018 | 0            | 1                | -1                     | 101            | 4                  | 1                    | 10                  | 116                      | 148                         | -32                      |
| 2018-2019 | 0            | 3                | -3                     | 71             | 2                  | 0                    | 16                  | 89                       | 87                          | 2                        |
| 2019-2020 | 1            | 3                | -2                     | 54             | 42                 | 1                    | 7                   | 104                      | 113                         | -9                       |
| 2020-2021 | 0            | 0                | 0                      | 55             | 3                  | 0                    | 15                  | 73                       | 106                         | -33                      |
| 2021-2022 | 0            | 0                | 0                      | 52             | 0                  | 1                    | 8                   | 61                       | 106                         | -45                      |
| Average   | 0            | 1                | -1                     | 67             | 10                 | 1                    | 11                  | 89                       | 112                         | -23                      |