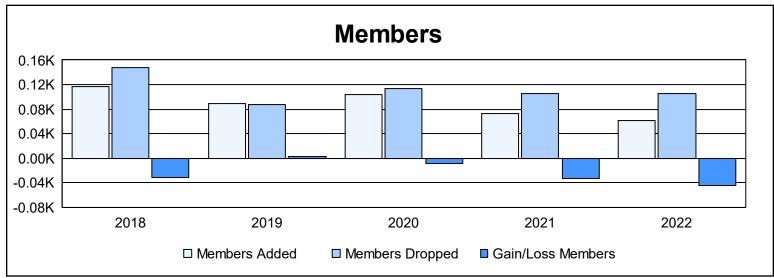

District 202 J As of June 2022 Cumulative

| Year      | New<br>Clubs | Dropped<br>Clubs | Gain/<br>Loss<br>Clubs | New<br>Members | Charter<br>Members | Reinstate<br>Members | Transfer<br>Members | Total<br>Member<br>Added | Total<br>Members<br>Dropped | Gain/<br>Loss<br>Members |
|-----------|--------------|------------------|------------------------|----------------|--------------------|----------------------|---------------------|--------------------------|-----------------------------|--------------------------|
| 2017-2018 | 0            | 1                | -1                     | 101            | 4                  | 1                    | 10                  | 116                      | 148                         | -32                      |
| 2018-2019 | 0            | 3                | -3                     | 71             | 2                  | 0                    | 16                  | 89                       | 87                          | 2                        |
| 2019-2020 | 1            | 3                | -2                     | 54             | 42                 | 1                    | 7                   | 104                      | 113                         | -9                       |
| 2020-2021 | 0            | 0                | 0                      | 55             | 3                  | 0                    | 15                  | 73                       | 106                         | -33                      |
| 2021-2022 | 0            | 0                | 0                      | 52             | 0                  | 1                    | 8                   | 61                       | 106                         | -45                      |
| Average   | 0            | 1                | -1                     | 67             | 10                 | 1                    | 11                  | 89                       | 112                         | -23                      |